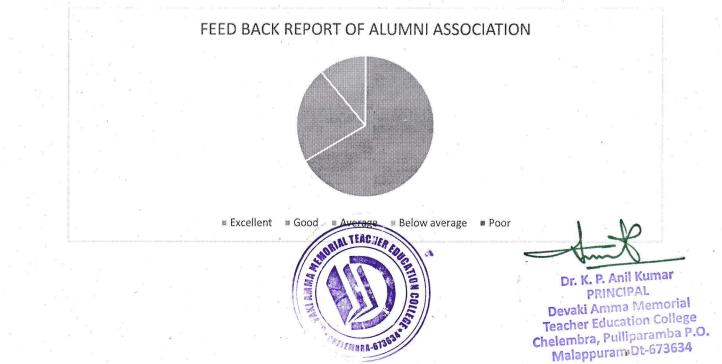

### **ALUMNI ASSOCIATION**

The feedback for alumni association was collected by a questionnaire with 20 items in five point scale prepared and distributed among alumni members. 128 alumni members were responded. Out of this 64% were entered as strongly agree, 26% were entered agree and 10% were entered no opinion. However we are trying to reach the point of hundred percentage report as outstanding. The graphical representation given below