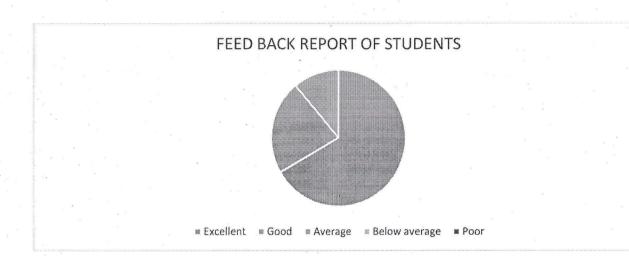

#### **STUDENTS**

The feedback for students was collected by a questionnaire with 21 items in five point scale prepared and distributed among students. 390 students were responded. Out of this 67% were entered as excellent, 28 % were entered good and 5% were average no opinion. However we are trying to reach the point of hundred percentage report as outstanding. The graphical representation given below