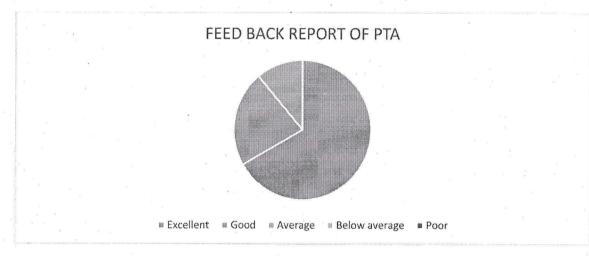

## <u>PTA</u>

The feedback for PTA was collected by a questionnaire with 23 items in five point scale prepared and distributed among PTA members. 28 parents were responded. Out of this 55% were entered as outstanding and 45% were entered very good. However we are trying to reach the point of hundred percentage report as outstanding. The graphical representation given below