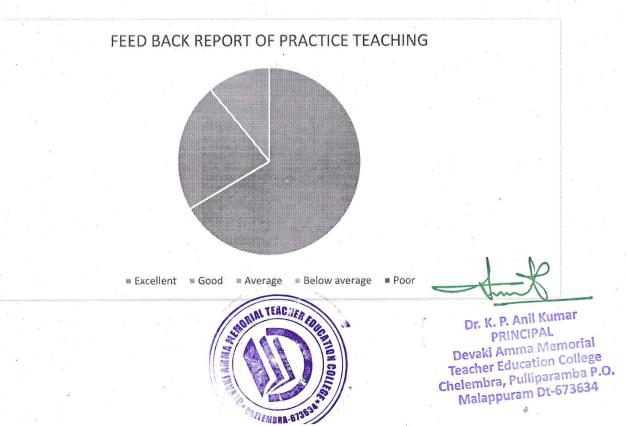

#### PRACTICE TEACHING

The feedback for practice teaching was collected by a questionnaire with 10 items in five point scale prepared and distributed among practice teaching school. 14 practice teaching schools were responded. Out of this 60% were entered as excellent, 20 % were entered good and 10% were average no opinion. However we are trying to reach the point of hundred percentage report as outstanding. The graphical representation given below